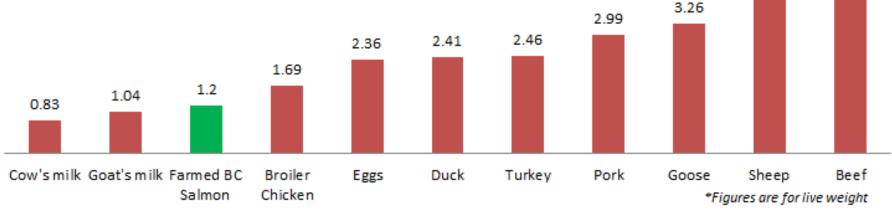

## Feed conversion ratios for common farmed livestock

Sources:

Tolkamp, et al., 2010. Review of nutrient efficiency in different breeds of farm livestock. SAC Animal Health.

BC Salmon Facts, 2011. Retrieved from http://www.bcsalmonfacts.ca/#!/fact/feed March 3, 2012.