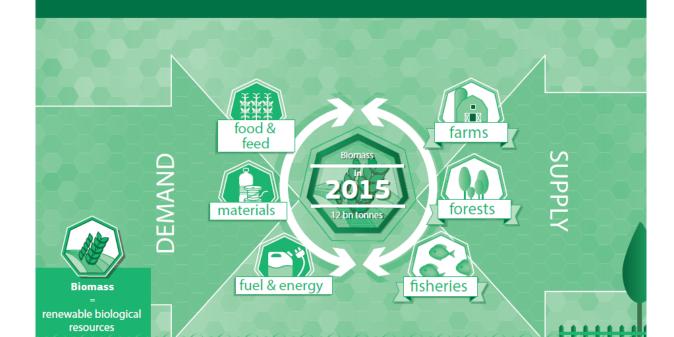

## Sustainable Agriculture, Forestry and Fisheries in the Bioeconomy A Challenge for Europe

4<sup>th</sup> SCAR Foresight Exercise