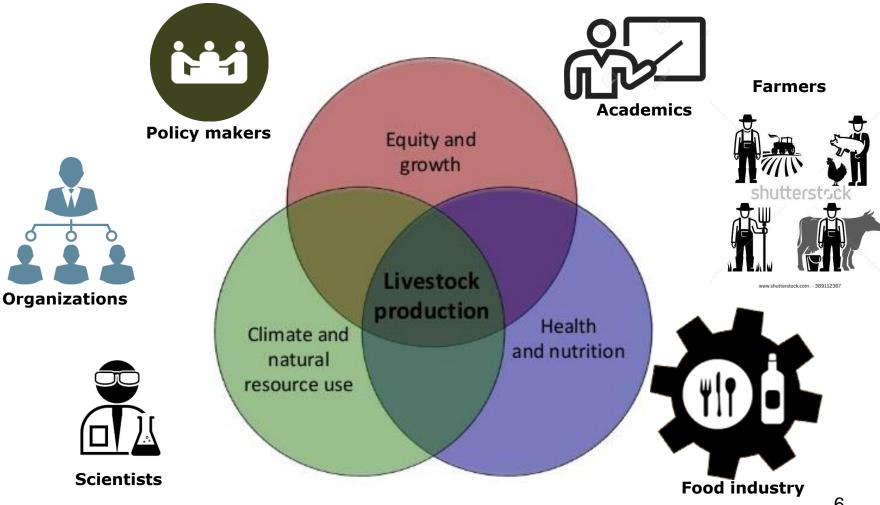

Systems face "perfect storm"







Animal Health and Welfare ERA-Net



## **The Food System**







### **FOOD 2030 Priorities**



⇒ Nutrition: ↓ hunger & malnutrition, ↑ food safety & ↓ diet-related illnesses, and helping citizens adopt sustainable diets and healthy lives



⇒ Climate: Building a climate and global change-resilient food system



=> **Sustainability:** Implementing sustainability & circular economy principles across the whole food system – e.g. food waste, sustainable and resource-efficient food production

=> Innovation: ↑ market-creating innovation & investment, while empowering communities – e.g. FOOD PPP, FOOD KIC, regions and Agri-food Smart Specialisation, food in cities, synergies between funds (H2020, EFSI, RDF, etc.)



### A simplified integrated approach





#### **Beef & Veal consumption trends**



Bubble size = Beef and veal - Consumption - % of global volume (2016) Bubble color = % change (2016-2025)





#### **Smart farming**





## Sustainable Agriculture, Forestry and Fisheries in the Bioeconomy A Challenge for Europe

4<sup>th</sup> SCAR Foresight Exercise





## Feed conversion ratios for common farmed livestock

Sources:

Tolkamp, et al., 2010. Review of nutrient efficiency in different breeds of farm livestock. SAC Animal Health.

BC Salmon Facts, 2011. Retrieved from http://www.bcsalmonfacts.ca/#!/fact/feed March 3, 2012.



104

10.4



## **Core elements of the future strategies**



**Sustainability** 







Commission

# THANK YOU

ATF annual Seminar 16th November 2016

HORIZON 2020

John BELL, Director 'Bioeconomy' dir