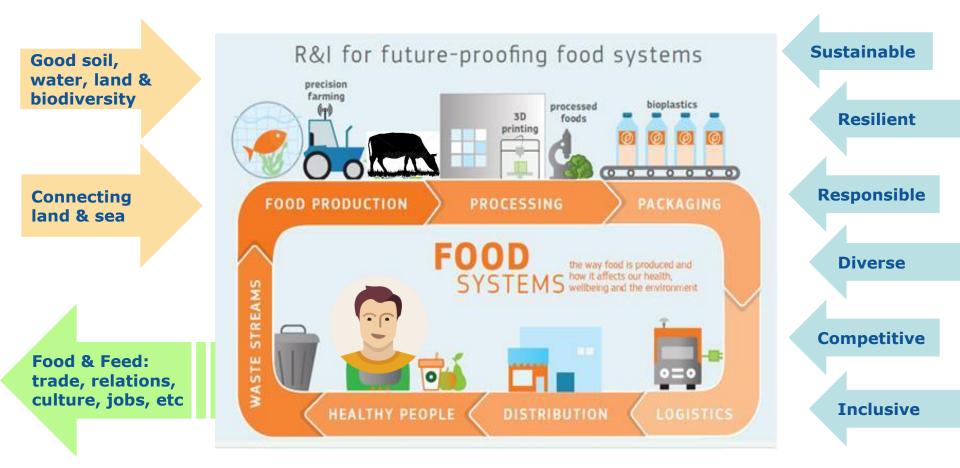

## **The Food System**

### **FOOD 2030 Priorities**

⇒ Nutrition: ↓ hunger & malnutrition, ↑ food safety & ↓ diet-related illnesses, and helping citizens adopt sustainable diets and healthy lives

⇒ Climate: Building a climate and global change-resilient food system

=> **Sustainability:** Implementing sustainability & circular economy principles across the whole food system – e.g. food waste, sustainable and resource-efficient food production

=> Innovation: ↑ market-creating innovation & investment, while empowering communities – e.g. FOOD PPP, FOOD KIC, regions and Agri-food Smart Specialisation, food in cities, synergies between funds (H2020, EFSI, RDF, etc.)

### A simplified integrated approach