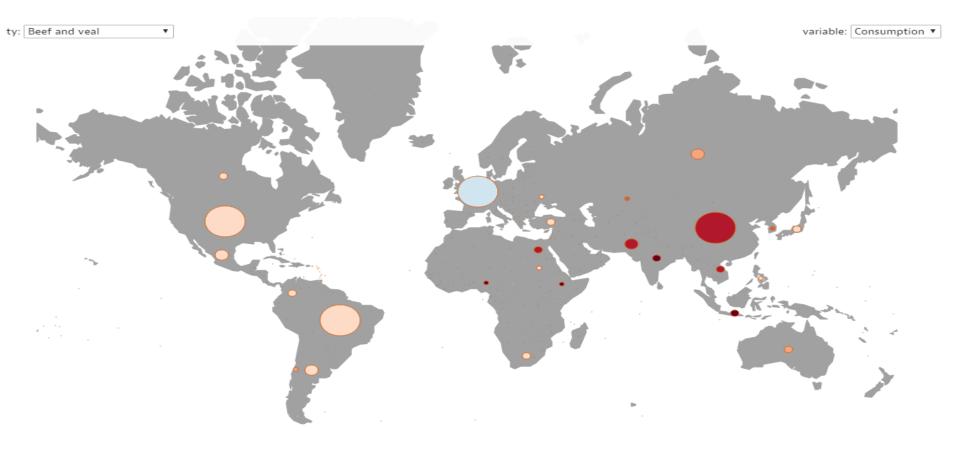

#### **Beef & Veal consumption trends**

Bubble size = Beef and veal - Consumption - % of global volume (2016) Bubble color = % change (2016-2025)